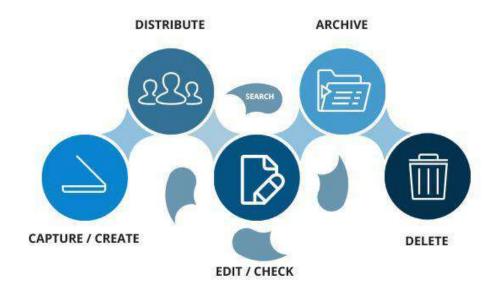

#### **DOCUMENT MANAGEMENT SYSTEM**

DMS is capable for create, edit, and collaborate on documents, spreadsheets, and presentations in real-time, fostering seamless teamwork. With robust sharing options, files and folders can be shared publicly or privately, with customizable access levels. The platform's intuitive organization tools, including folders, search, and filters, simplify file management. Version history allows users to track changes and restore previous file versions

This is a document management system. Users can create the document template and generate documents from the template. Also, create the internal communication message for communication purposes. A notification mail is sent to the user when creating each document or message. Different levels of users manage the system.