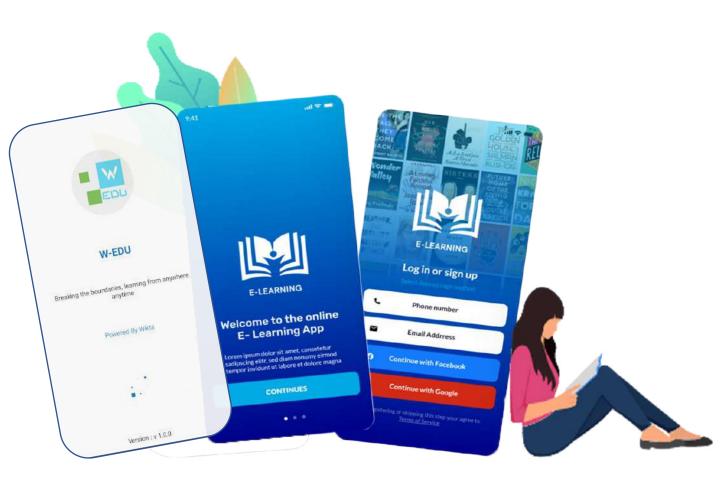

# E-LEARNING APP 🔤

It is an educational purpose application for providing online classes. Teachers can post the questions, assignments, conduct live video classes, discussions, and knowledgebase. Students can join sessions using their credentials. They can upload answers to the question and assignments, join the live video classes, discussions, etc.

This has two versions one is for schools and academic institutions and another one for private teachers engaging classes.

Third part video streaming app integration and recording.