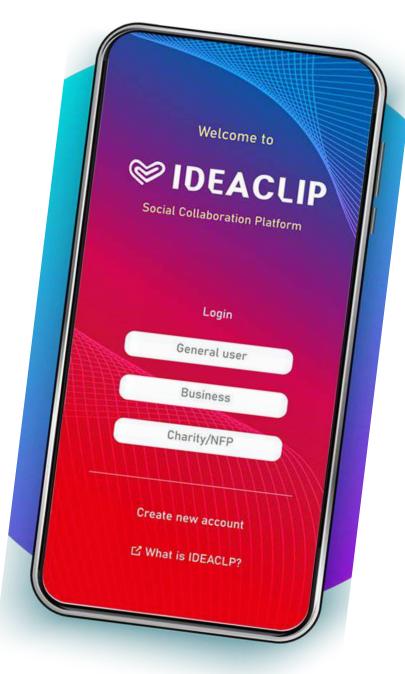

Type: Web Application

IDEACLIP is a social collaboration platform, empowering Australians to share their ideas and have their voices heard by the businesses they use every day. IDEACLIP creates social energy to change the way we think and behave as a community. It uses the power of the community to benefit everybody.