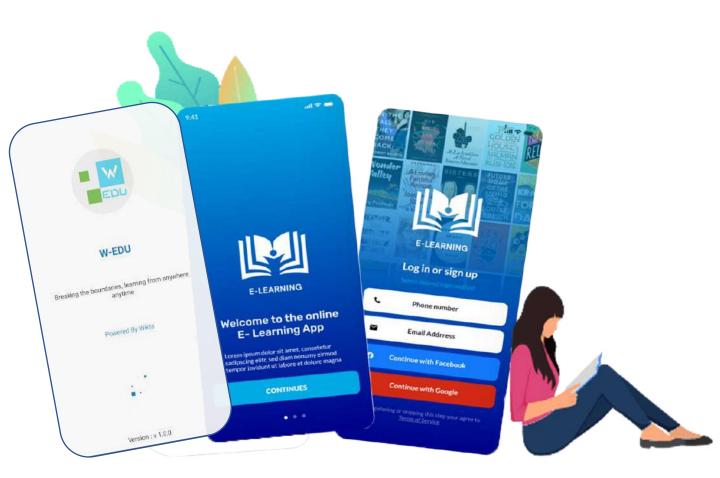

## E-LEARNING APP

It is an educational purpose application for providing online classes. Teachers can post the questions, assignments, conduct live video classes, discussions, and knowledgebase. Students can join sessions using their credentials. They can upload answers to the question and assignments, join the live video classes, discussions, etc.

This has two versions one is for schools and academic institutions and another one for private teachers engaging classes.

Third part video streaming app integration and recording.