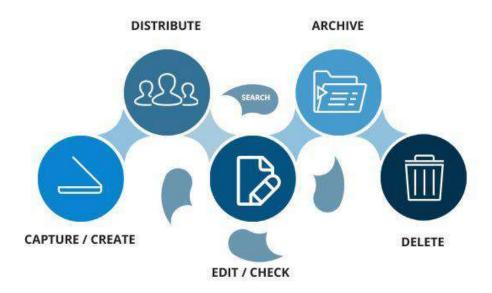

#### **DOCUMENT MANAGEMENT SYSTEM**

DMS is capable for create, edit, and collaborate on documents, spreadsheets, and presentations in real-time, fostering seamless teamwork. With robust sharing options, files and folders can be shared publicly or privately, with customizable access levels. The platform's intuitive organization tools, including folders, search, and filters, simplify file management. Version history allows users to track changes and restore previous file versions

This is a document management system. Users can create the document template and generate documents from the template. Also, create the internal communication message for communication purposes. A notification mail is sent to the user when creating each document or message. Different levels of users manage the system.

Type: Web Application